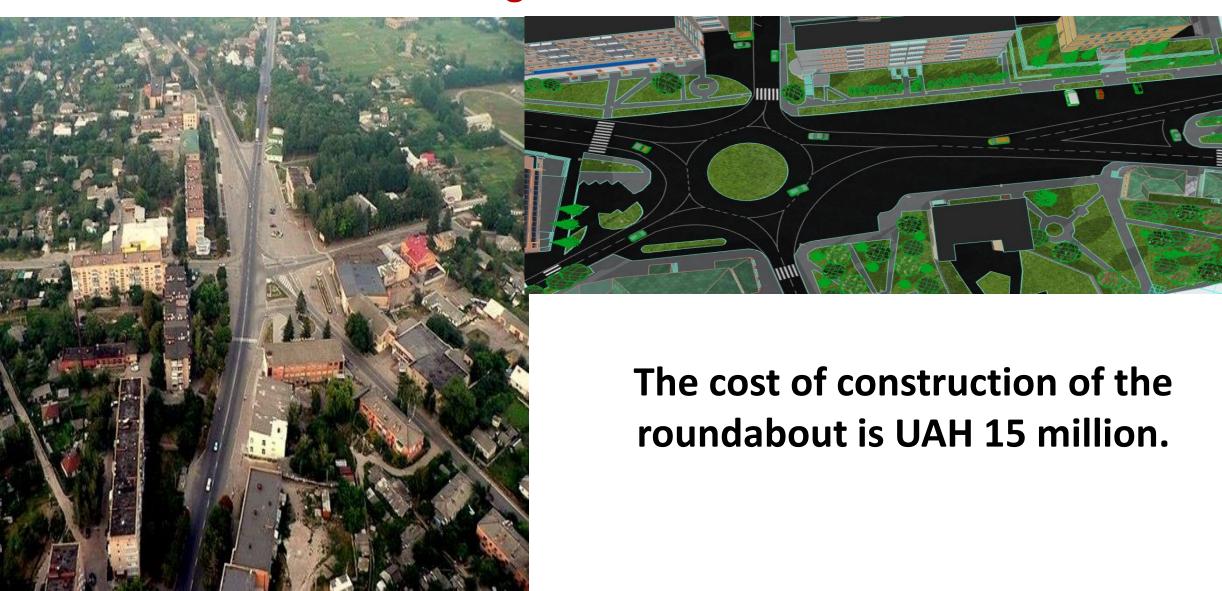

# Reconstruction of the central square of the city of Mena with the arrangement of circular traffic

" Reconstruction of the facade of the 3-story medical building of the Mena City Hospital with repair of heat networks with the use of heat renovation measures on the street. Shevchenko, 61 in the city of Mena Chernihivska regions »

The implementation period is 2 years

The total budget of the project is UAH 21,555.5 thousand