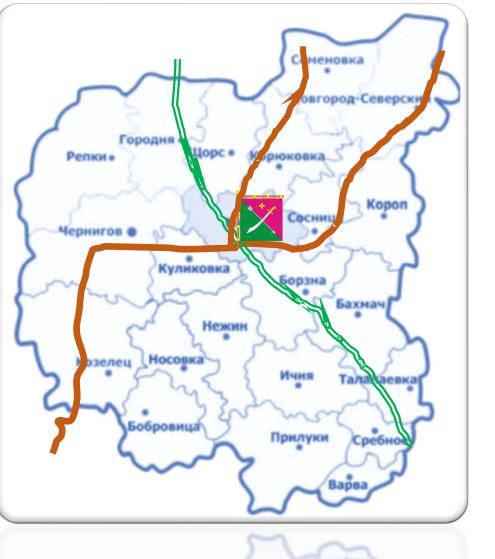

# Distance to the nearest railway stations and major cities

From the administrative center of the community of Mena to:

-Kyiv - 210 km.
-*Chernihiv - 69 km.*-Nizhyn - 114 km.
-*Pryluky - 148 km.*-Bakhmach - 78 km.
-Bakhmach - 78 km.
-Shostka - 133 km.
-Konotop - 102 km.
-Koryukivka - 31 km.
-Sosnytsia - 20 km.
-Odesa - 687 km.

# **COMMUNITY LOGISTICS**

Road of state importance :

Chernihiv - Mena - Sosnytsia - Grem `yach (H-27)

#### Territorial roads:

- Chernihiv -Mena-Koryukivka-Semenivka (T25-36)
- Koryukivka Sinyavka Blystova Mena (T-25-34);
- Koryukivka Sahutivka Mena (T-25-36);
- Mena Makoshine (T-25-42);
- Mena Ostrech (T-25-43).

Railway track South-West . railways and railways Mena

Availability of airstrips in the city of Mena and the village of Voloskivtsi Desna River - more than 120 km. channels