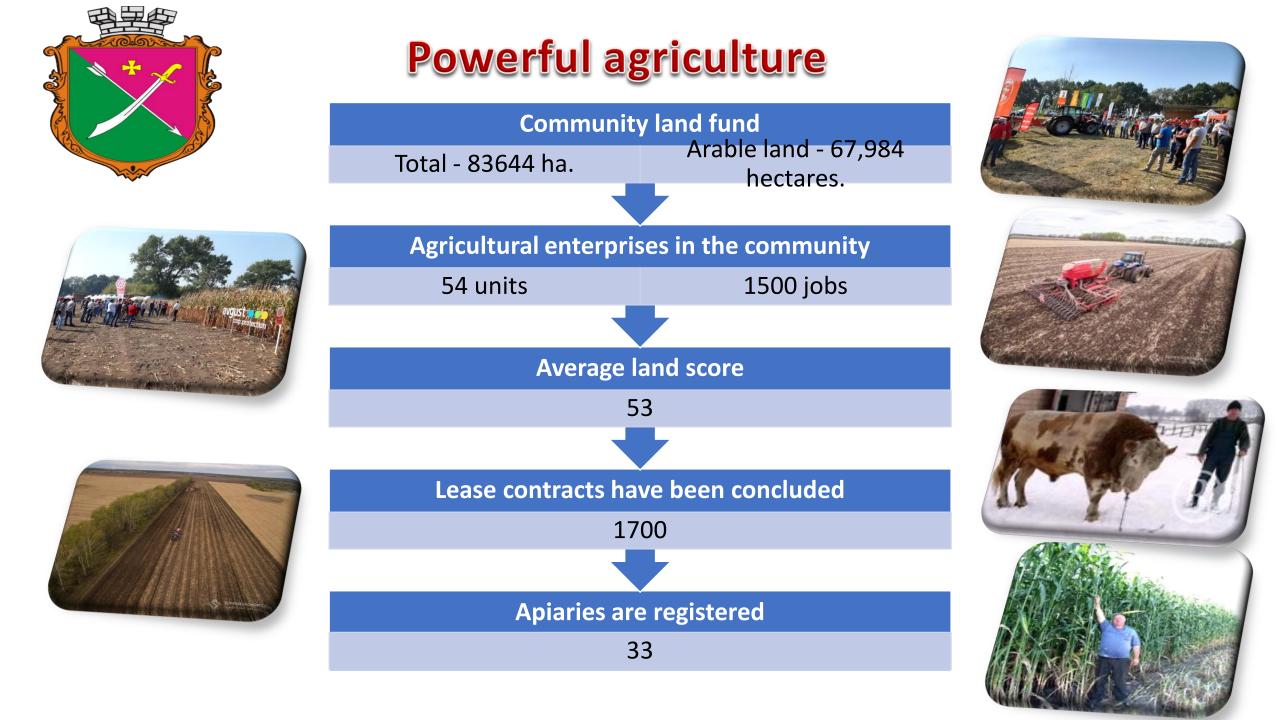

### AGRICULTURAL ENTERPRISES

- ✓ Mena- Avangard LLC
- ✓ PrJSC " Interagrosystem " Corporation
- ✓ FG " Butenko "
- ✓ STOV "OLSTAS-LYON"
- ✓ LLC "DP Zernyatko"
- ✓ FG "V.P. Doroshenko"
- ✓ STOV "Pracsia Stolne"
- ✓ LLC "Kukovitske"
- ✓ LLC "Agroresurs-2006"
- ✓ FG "Gorchynskyi"