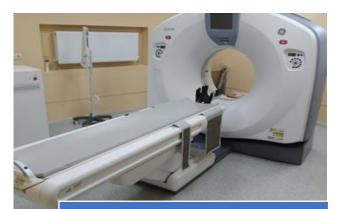

#### Maternity ward

- Cuvez for newborns
- The latest perinatal technologies
- Joint stay of mother and child

Computer tomography