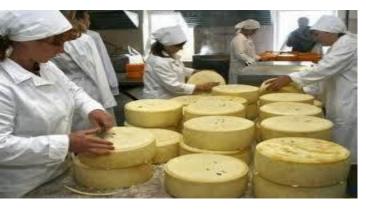

**PP KF "PROMETEY"** Mena "cheese" is one thing with leading

**MENSKY CHEESE" BRANCH** 

Ukrainian cheese making enterprises, which it belongs to "Milkyland " company Ukraine ". The plant was built in 1984. Specializes in the production of butter, solid and delicate cheeses

> In 2012, the plant received a certificate of compliance with the ISO 9001:2009 standard