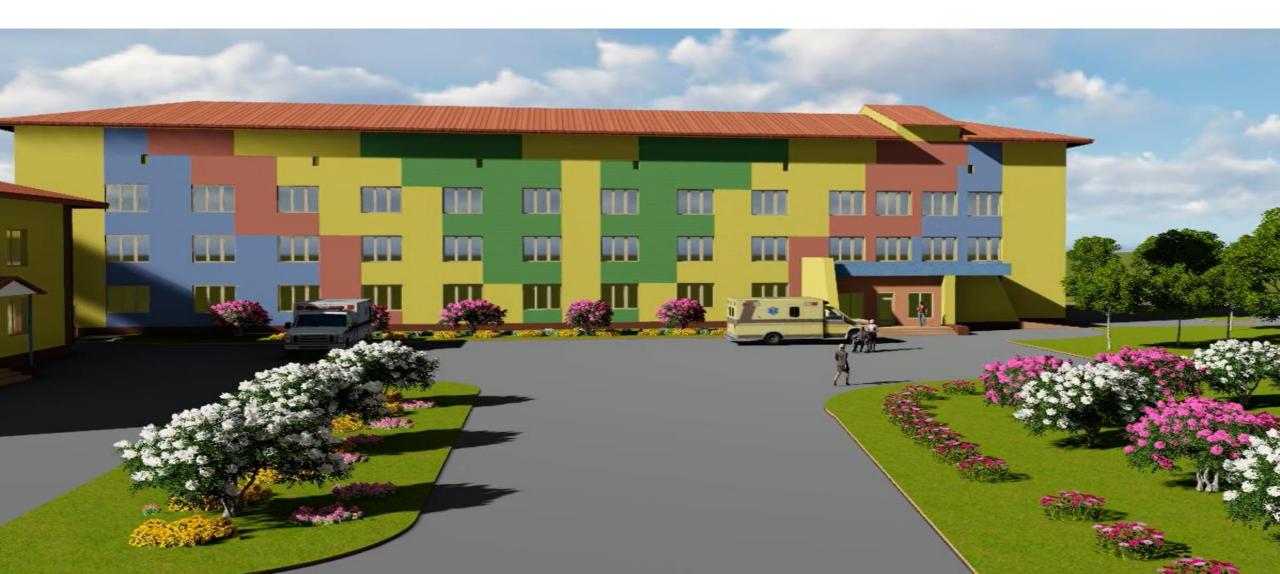

# Reconstruction of sewage treatment facilities in the city of Mena, Chernihiv region.

The amount of funds required for the implementation of the project is UAH 10.0 million.