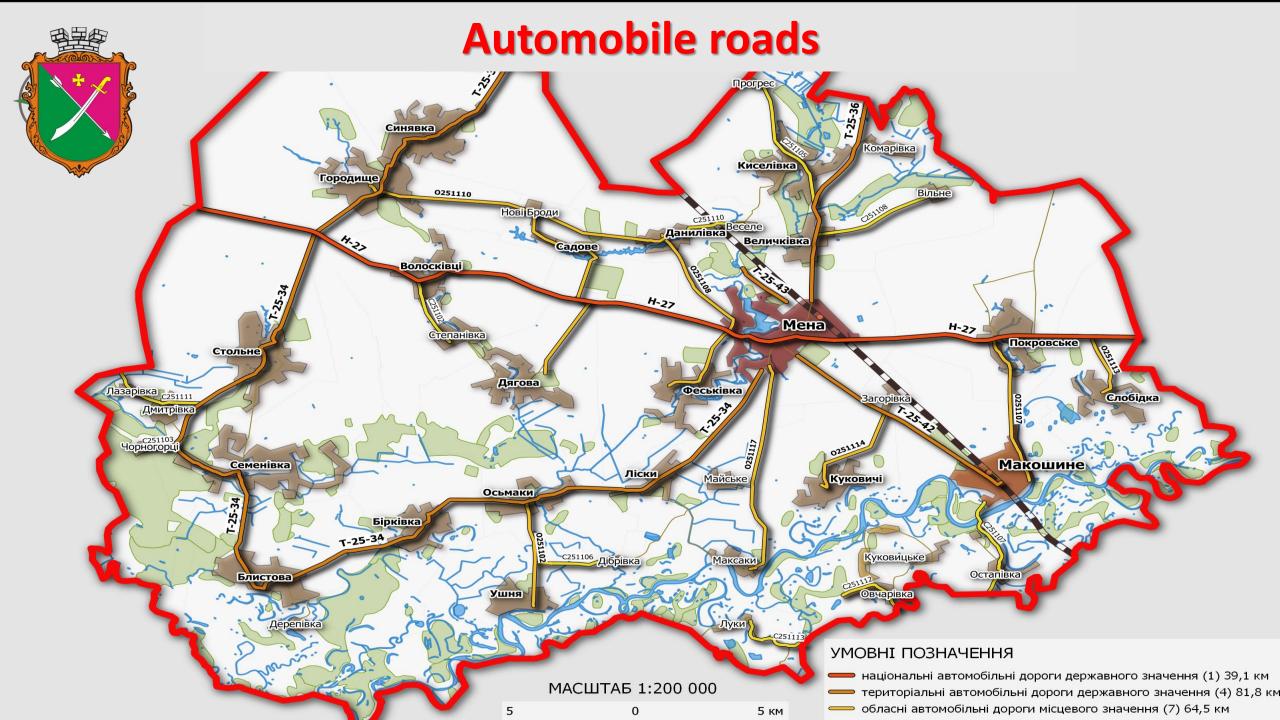

# **COMMUNITY LOGISTICS**

Road of state importance :

Chernihiv - Mena - Sosnytsia - Grem `yach (H-27)

#### Territorial roads:

- Chernihiv -Mena-Koryukivka-Semenivka (T25-36)
- Koryukivka Sinyavka Blystova Mena (T-25-34);
- Koryukivka Sahutivka Mena (T-25-36);
- Mena Makoshine (T-25-42);
- Mena Ostrech (T-25-43).