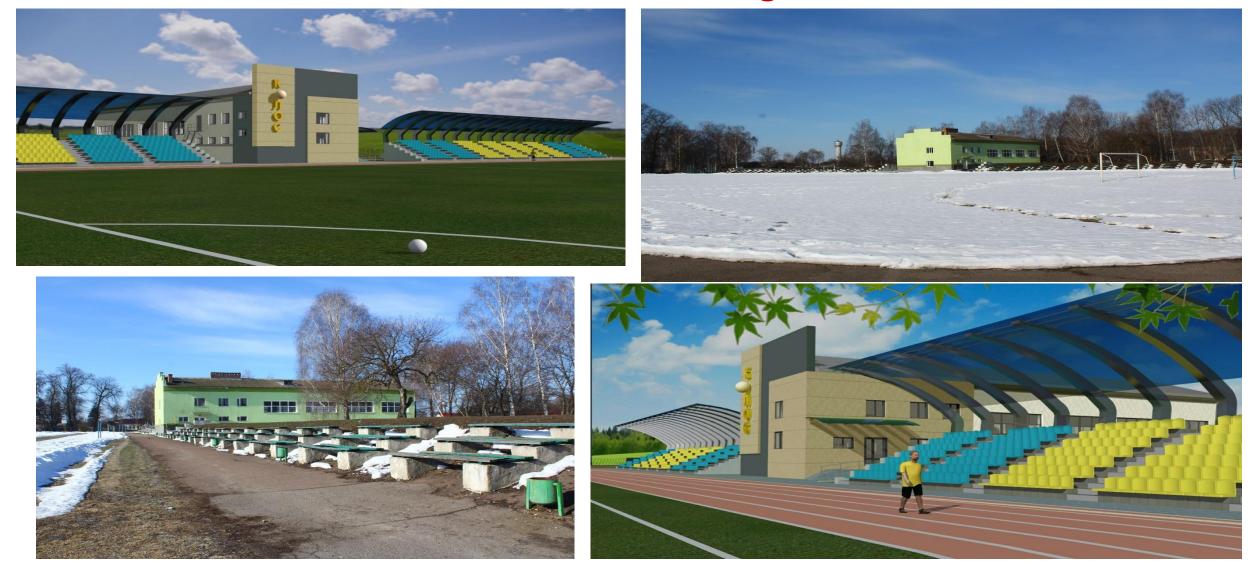

#### " Reconstruction of the sports complex on St. Krylova, 4 in the city of Mena Chernihivska regions »