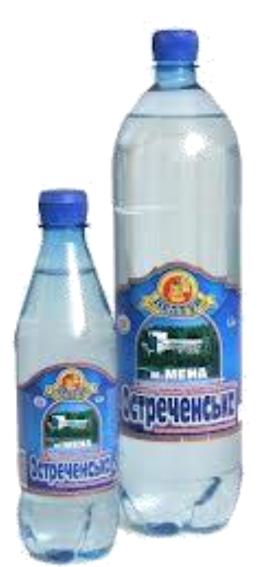

# LLC "NEPTUN"

Mineral natural therapeutic table water **TM "OSTRECHENSKA"** is mined with wells **830 m deep**. and has not only unique taste, but also medicinal quality \_ General productivity lines :

- 60 thousand bottles mineral water for a change ;
- and production line \_ sweet non-alcoholic drinks productivity 12 thousand bottles for a change

Since 2005 at the enterprise the management system is functioning quality ISO 9001-2000.