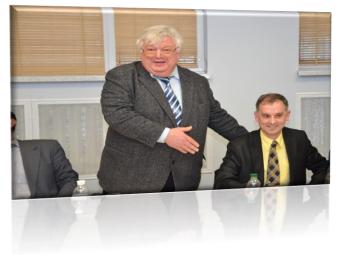

#### February 13, 2013

With the adoption of the decision "On granting consent to join the European initiative "Agreement of Mayors", the Mena City Council joined the European initiative for climate protection "Agreement of Mayors" and thereby declared its intentions to reduce the consumption of fossil fuels and, accordingly, CO <sub>2 emissions</sub> by 20% by implementing a complex of energy-efficient measures in all areas of the city's life.

## PRACTICAL EXPERIENCE OF THE CITY OF MENA IN THE "AGREEMENT OF MAYORS"

In April 2015 , an agreement was signed with the European Commission

for financing the project "Modernization of the street lighting system of the city of Mena"