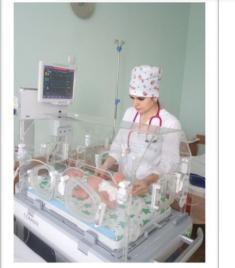

#### Maternity ward

- Cuvez for newborns
- The latest perinatal technologies
- Joint stay of mother and child

Computer tomography

# They are going to Mena give birth

- 1. Novgorod-Siverska TG
- 2. Snovska TG
- 3. Mena TG
- 4. Bereznyanska TG
- 5. Borznyanska TG
- 6. Sosnytska TG
- 7. Ponornytska TN
- 8. Koropska TG
- 9. Kholmynska TG