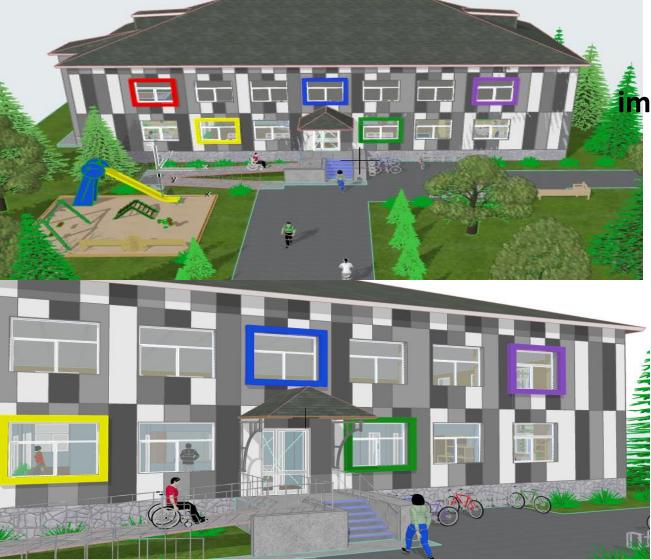

# PRIORITIES DEVELOPMENT COMMUNITIES

Projects of construction and reconstruction of objects of the Mena city territorial community Reconstruction of a non-residential building with the placement of the Center for the provision of administrative services on the street. Heroiv ATO, 9 in the city of Mena , Chernihiv region

The amount of funds necessary for the mplementation of the project is UAH 7,900.00 thousand.