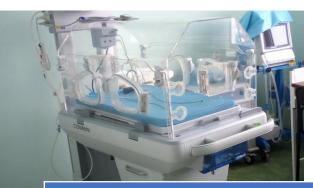

#### Maternity ward

- Cuvez for newborns
- The latest perinatal technologies
- Joint stay of mother and child

Computer tomography