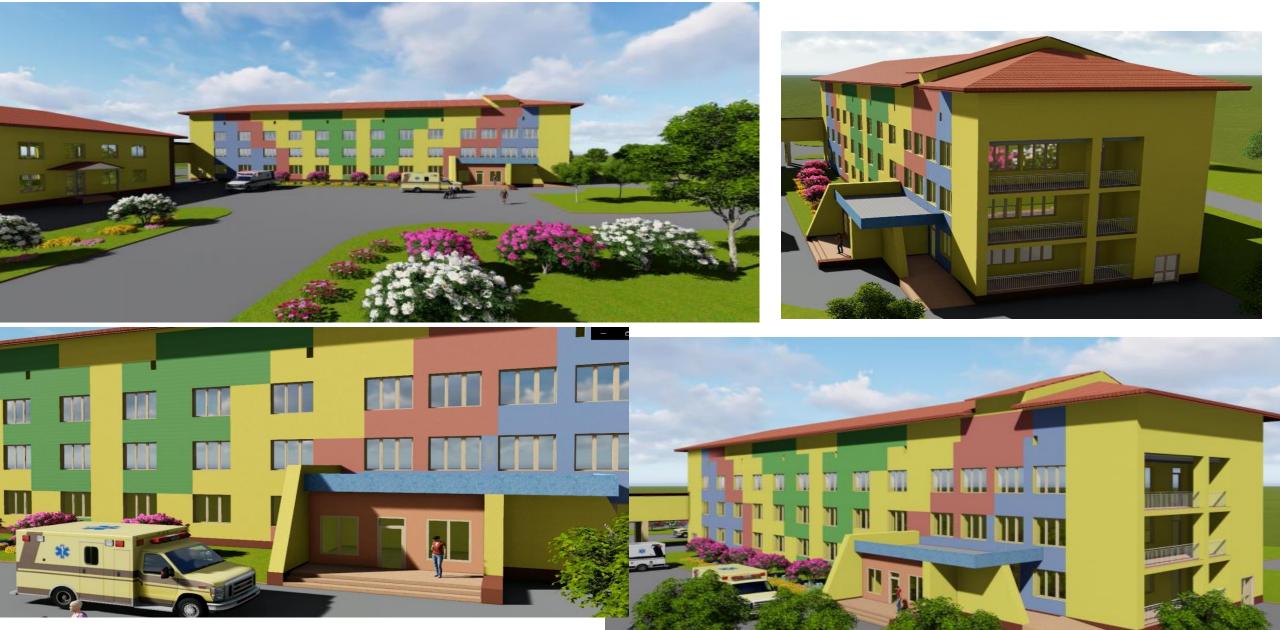

# Reconstruction of sewage treatment facilities in the city of Mena, Chernihiv region.

The amount of funds required for the implementation of the project is UAH 10.0 million.