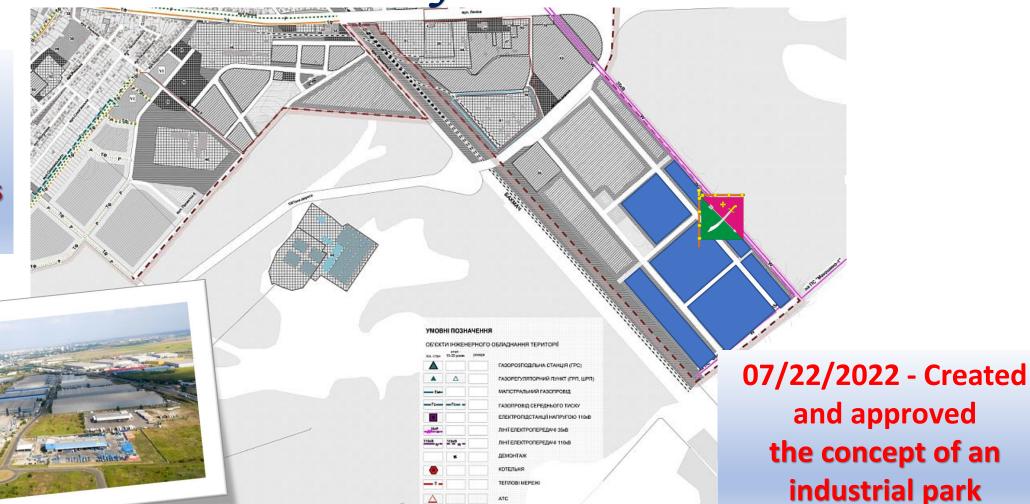

### **INDUSTRIAL PARK "MENSKY"**

Favorable "climate" for investments

It is planned to create at least 3000 workers places

| Value      |
|------------|
| <b>691</b> |
| 3181       |
| 153        |
| 12         |
| 2.6 ha     |
| 2          |
| 1          |
|            |