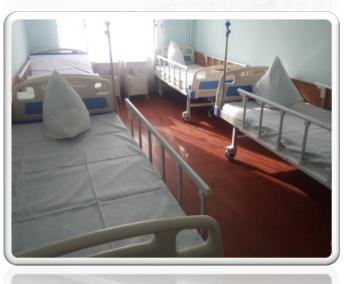

#### Maternity ward

- Cuvez for newborns
- The latest perinatal technologies
- Joint stay of mother and child

Computer tomography