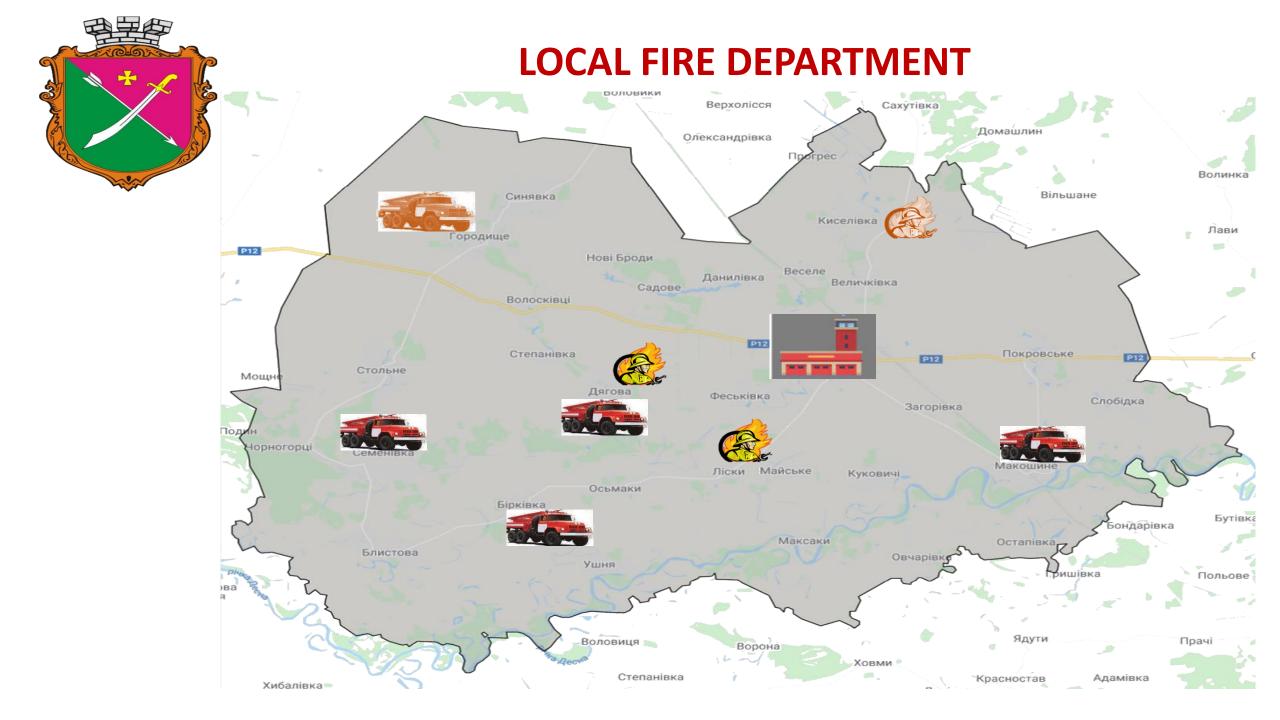

# **COMMUNITY LOGISTICS**

Road of state importance :

Chernihiv - Mena - Sosnytsia - Grem `yach (H-27)

#### Territorial roads:

- Chernihiv -Mena-Koryukivka-Semenivka (T25-36)
- Koryukivka Sinyavka Blystova Mena (T-25-34);
- Koryukivka Sahutivka Mena (T-25-36);
- Mena Makoshine (T-25-42);
- Mena Ostrech (T-25-43).

Railway track South-West . railways and railways Mena

Availability of airstrips in the city of Mena and the village of Voloskivtsi Desna River - more than 120 km. channels