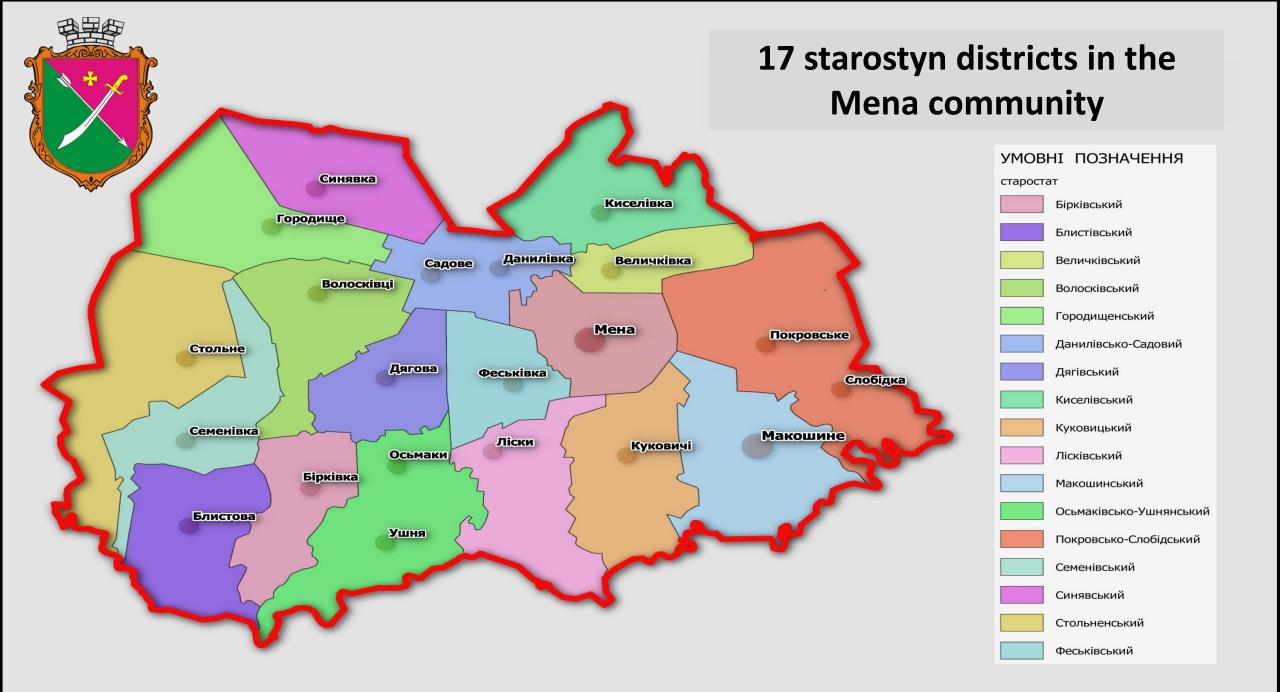

# GENESIS



At the end of December 2016, a decision was made to create the Mena OTG. The first session - 30.05.2017 The total area of the territory of the community -78201.6 hectares Number of settlements: city - 1 urban-type settlement - 1 village, settlements - 31 On December 2, 2020, the first session of the Minsk City Council as a body of local self-government of communities took place. The total area of the territory of the community is

102,957.7 hectares. The number of settlements: city - 1 urban-type settlement - 1 village, settlements - 37



# Distance to the nearest railway stations and major cities



From the administrative center of the community of Mena to:

-Kyiv - 210 km.
-*Chernihiv - 69 km.*-Nizhyn - 114 km.
-*Pryluky - 148 km.*-Bakhmach - 78 km.
-Bakhmach - 78 km.