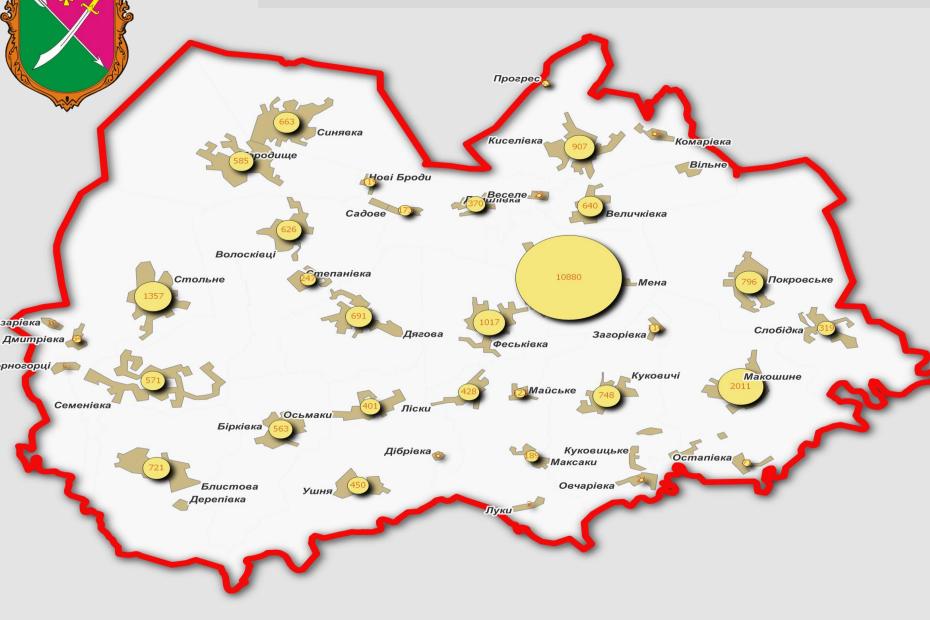

#### **Population of Mena community**

| Населений пункт | Населення, чол | Площа, га |
|-----------------|----------------|-----------|
| Бірківка        | 563            | 286       |
| Блистова        | 721            | 442       |
| Величківка      | 640            | 296       |
| Веселе          | 22             | 32        |
| Вільне          | 0              | 32        |
| Волосківці      | 626            | 315       |
| Городище        | 585            | 594       |
| Данилівка       | 370            | 219       |
| Дерепівка       | 0              | 20        |
| Дібрівка        | 17             | 30        |
| Дмитрівка       | 84             | 50        |
| Дягова          | 691            | 446       |
| Загорівка       | 114            | 36        |
| Киселівка       | 907            | 587       |
| Комарівка       | 19             | 27        |
| Куковицьке      | 0              | 3         |
| Куковичі        | 748            | 215       |
| Лазарівка       | 10             | 21        |
| Ліски           | 428            | 164       |
| Луки            | 3              | 30        |
| Майське         | 123            | 71        |
| Макошине        | 2011           | 636       |
| Максаки         | 189            | 150       |
| Мена            | 10880          | 1568      |
| Нові Броди      | 119            | 139       |
| Овчарівка       | 21             | 41        |
| Остапівка       | 71             | 56        |
| Осьмаки         | 401            | 215       |
| Покровське      | 796            | 610       |
| Прогрес         | 53             | 24        |
| Садове          | 173            | 50        |
| Семенівка       | 571            | 390       |
| Синявка         | 663            | 714       |
| Слобідка        | 319            | 318       |
| Степанівка      | 247            | 245       |
| Стольне         | 1357           | 624       |
| Ушня            | 450            | 347       |
| Феськівка       | 1017           | 454       |
| Чорногорці      | 5              | 28        |