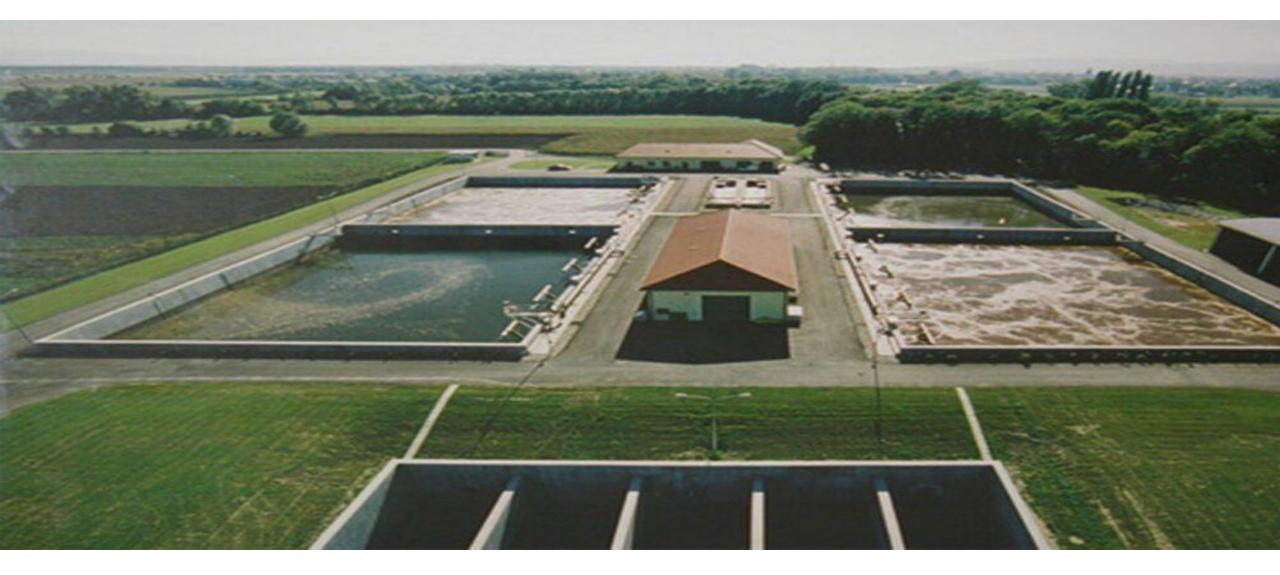

# Reconstruction of sewage treatment facilities in the city of Mena, Chernihiv region.

The amount of funds required for the implementation of the project is UAH 10.0 million.